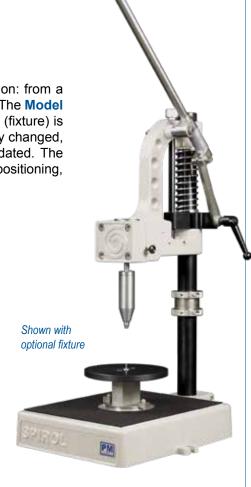

# **Model PM**Manual Pin Inserter

This exceptionally versatile tool is ideally suited to all levels of production: from a single unit for prototype assembly, to multiple units on an assembly line. The **Model PM** easily accommodates quick change-overs. The part holding device (fixture) is simply replaced from the base of the machine. The pin diameter is easily changed, positive pin depth easily adjusted, and part size variation easily accommodated. The use of high-tech shafting and bearings results in smooth operation, precise positioning, repeatability, and durability.

# **Design Features/Benefits:**

Easy: - Simple to operate and easily adjustableAccurate: - Base plate is pre-drilled for simple and

precise fixture location

Reliable: - Post mount style frame is sturdy,

lightweight and portable

# **Simple Operation:**

- 1. Load the part to be pinned into an alignment fixture
- Manually insert a pin into the spring-loaded jaws of the pin-driving chuck
- 3. Pull the lever until the unit reaches a finely adjustable pre-set stop
- 4. Release the lever
- 5. Unload the finished assembly

#### Optional alignment fixtures available.

Automatic and Semi-Automatic machines are also available from **SPIROL**.

Easily accommodates all SPIROL Pin-Driving Chucks: SPD-101, CXA, CXD