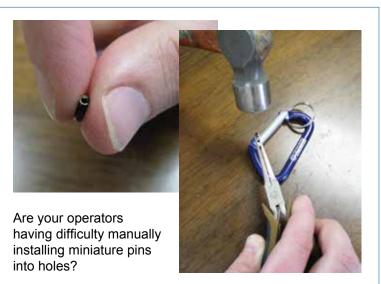

# PIROL Installation **Made Easy**

Are you experiencing an unacceptable percentage of damaged parts or other quality issues resulting from the installation process?

A significant advantage of the SPIROL Model PM Manual Pin Inserter is that it delivers the pin to the installation site with precise positioning, repeatability, and smooth operation without the operator having to struggle to hold the pin during installation.

Operators manually insert a pin into the spring-loaded jaws of the pin-driving chuck and pull the lever until the unit reaches a finely adjustable pre-set stop.

For very small pins, please consider the use of a SPIROL PR machine to eliminate the need for the operator to handle the pin.