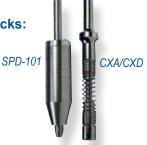

#### Optional alignment fixtures available.

Automatic and Semi-Automatic machines are also available from **SPIROL**.

Easily accommodates all SPIROL Pin-Driving Chucks: SPD-101, CXA, CXD